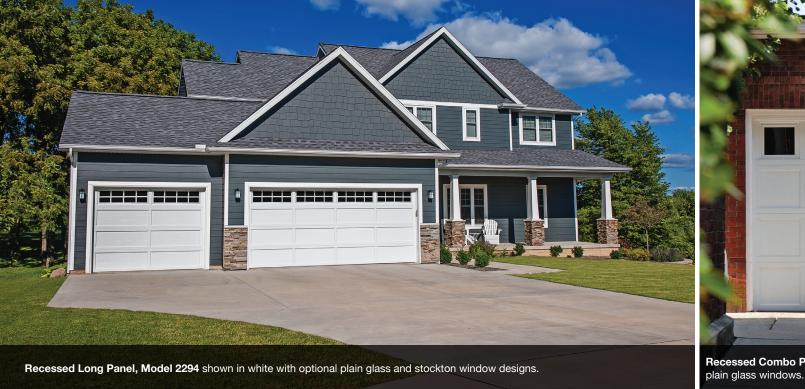

#### A LEGACY DEFINED

### **RECESSED PANEL**

This beautiful, recessed panel provides the look of traditional wood frame and panel construction, shaped from steel and embossed with a natural wood grain finish.

# Recessed Flush Recessed Long Panel Recessed Combo Panel Recessed Short Panel





#### RECESSED PANEL PERSONALIZING OPTIONS\*

\*Not all options shown are available with every model.



White

Almond





#### **Limited Lifetime Warranty**

Part of owning a C.H.I. garage door is knowing that you can rely on the industry's best warranty. To maintain proper operation, an annual service inspection by a C.H.I. dealer is encouraged.

















Glue Chip



#### RECESSED PANEL

#### **MODEL SELECTION CHART**

#### Select Your Garage Door Model

**Insulation Type** 

1-3/8" Polyurethane



| R-value                    | R-12.35    |
|----------------------------|------------|
| Backing                    | Steel      |
| Construction Type          | Heavy Duty |
| Panel Style / Model Number |            |
| Flush                      | 2294 Flush |
| Long