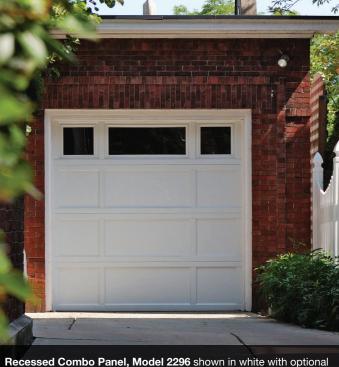

#### A LEGACY DEFINED

### **RECESSED PANEL**

This beautiful, recessed panel provides the look of traditional wood frame and panel construction, shaped from steel and embossed with a natural wood grain finish.

# Recessed Flush Recessed Long Panel Recessed Combo Panel Recessed Short Panel





#### RECESSED PANEL PERSONALIZING OPTIONS\*

\*Not all options shown are available with every model.



White

Almond





#### **Limited Lifetime Warranty**

Part of owning a C.H.I. garage door is knowing that you can rely on the industry's best warranty. To maintain proper operation, an annual service inspection by a C.H.I. dealer is encouraged.

















Glue Chip



#### RECESSED PANEL

#### **MODEL SELECTION CHART**

#### Select Your Garage Door Model

**Insulation Type** 

1-3/8" Polyurethane



| R-value                    | R-12.35    |
|----------------------------|------------|
| Backing                    | Steel      |
| Construction Type          | Heavy Duty |
| Panel Style / Model Number |            |
| Flush                      | 2294 Flush |
| Long