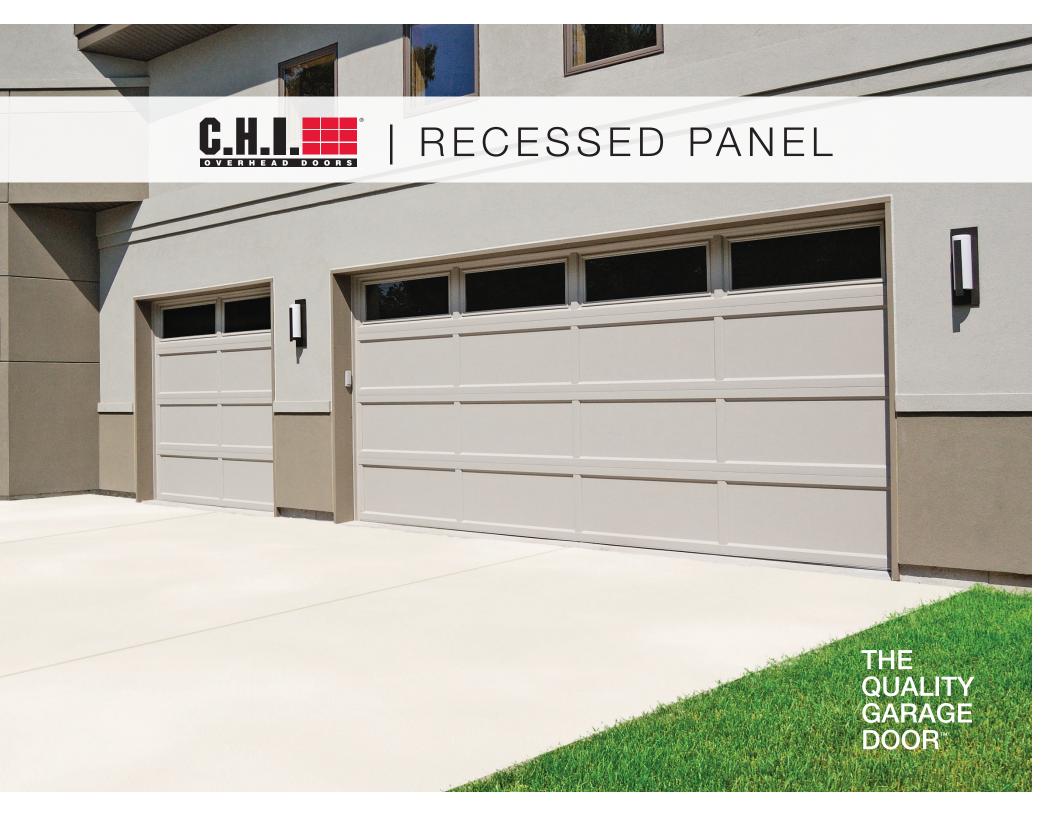

### **RECESSED PANEL**

This beautiful, recessed panel provides the look of traditional wood frame and panel construction, shaped from steel and embossed with a natural wood grain finish.

#### RECESSED PANEL