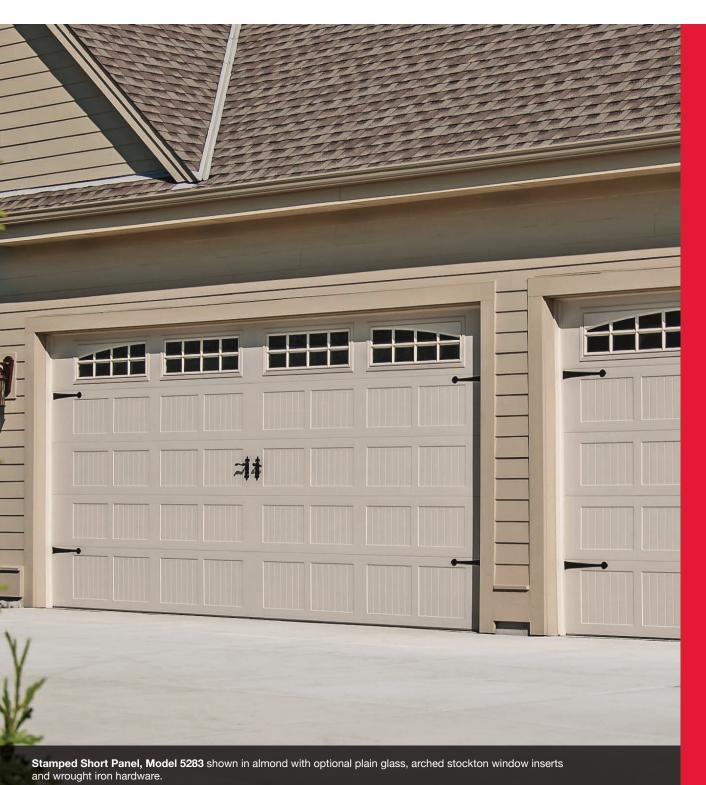

#### STAMPED CARRIAGE HOUSE MODEL SELECTION CHART

| Select Your Garag                       | je Door Model     |                     |                      |                     |
|-----------------------------------------|-------------------|---------------------|----------------------|---------------------|
|                                         | GOOD              | BETTER              |                      | BEST                |
| Insulation Type                         | No Insulation     | 1-3/8" Polystyrene  | 1-13/16" Polystyrene | 1-7/8" Polyurethane |
|                                         |                   | -                   |                      |                     |
| R-value                                 | R-0.0             | R-7.94              | R-9.65               | R-17.19             |
| Backing                                 | _                 | Vinyl               | Steel                | Steel               |
| Construction Type                       | Standard          | Standard            | Medium Duty          | Heavy Duty          |
| Panel Style / Model Num                 | ber               |                     |                      |                     |
| Stamped Short                           | 5250              | 5251                | 5283                 | 5216                |
| Stamped Long                            | 5950              | 5951                | 5983                 | 5916                |
| Personalize Your                        | Garage Door       |                     |                      |                     |
| Colors <sup>1</sup> All Models are avai | lable in: White A | Imond Sandstone Bro | Desert Tan           |                     |
| Bronze                                  |                   |                     |                      | •                   |
| Black                                   |                   |                     |                      | •                   |
| Painted Woodtones                       | •                 | •                   |                      |                     |
| Accents Woodtones <sup>1</sup>          |                   |                     | •                    | •                   |
| Designer Glass                          |                   |                     | •                    | •                   |