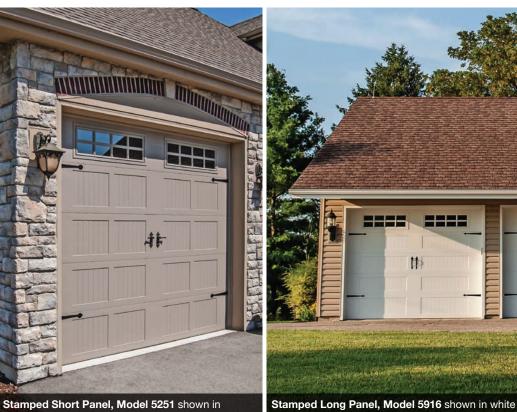

#### **GARAGE DOOR STYLES**

Stamped Long

sandstone with optional plain glass, stockton window inserts and wrought iron hardware.

with optional plain glass, stockton window inserts and spade hardware.

 $^{\dagger}3$  years for standard or 6 years for medium and heavy duty hardware.

**Stamped Long Panel, Model 5916** shown in white with optional plain glass, 4 piece arched stockton window inserts and wrought iron hardware.