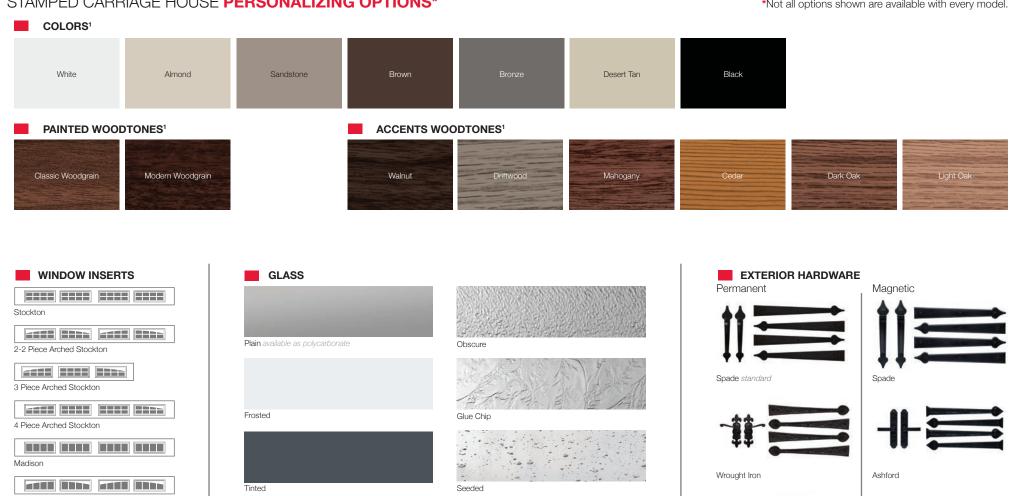

#### STAMPED CARRIAGE HOUSE PERSONALIZING OPTIONS\*

\*Not all options shown are available with every model.

Clavos

Barcelona 1

Barcelona 2

2-2 Piece Arched Madison

3 Piece Arched Madison

4 Piece Arched Madison

#### STAMPED CARRIAGE HOUSE MODEL SELECTION CHART

| Select Your Garag                       | je Door Model     |                     |                      |                     |
|-----------------------------------------|-------------------|---------------------|----------------------|---------------------|
|                                         | GOOD              | BETTER              |                      | BEST                |
| Insulation Type                         | No Insulation     | 1-3/8" Polystyrene  | 1-13/16" Polystyrene | 1-7/8" Polyurethane |
|                                         |                   | -                   |                      |                     |
| R-value                                 | R-0.0             | R-7.94              | R-9.65               | R-17.19             |
| Backing                                 | _                 | Vinyl               | Steel                | Steel               |
| Construction Type                       | Standard          | Standard            | Medium Duty          | Heavy Duty          |
| Panel Style / Model Num                 | ber               |                     |                      |                     |
| Stamped Short                           | 5250              | 5251                | 5283                 | 5216                |
| Stamped Long                            | 5950              | 5951                | 5983                 | 5916                |
| Personalize Your                        | Garage Door       |                     |                      |                     |
| Colors <sup>1</sup> All Models are avai | lable in: White A | Imond Sandstone Bro | Desert Tan           |                     |
| Bronze                                  |                   |                     |                      | •                   |
| Black                                   |                   |                     |                      | •                   |
| Painted Woodtones                       | •                 | •                   |                      |                     |
| Accents Woodtones <sup>1</sup>          |                   |                     | •                    | •                   |
| Designer Glass                          |                   |                     | •                    | •                   |

1 Refer to your local C.H.I. Dealer for exact color and woodtones match.