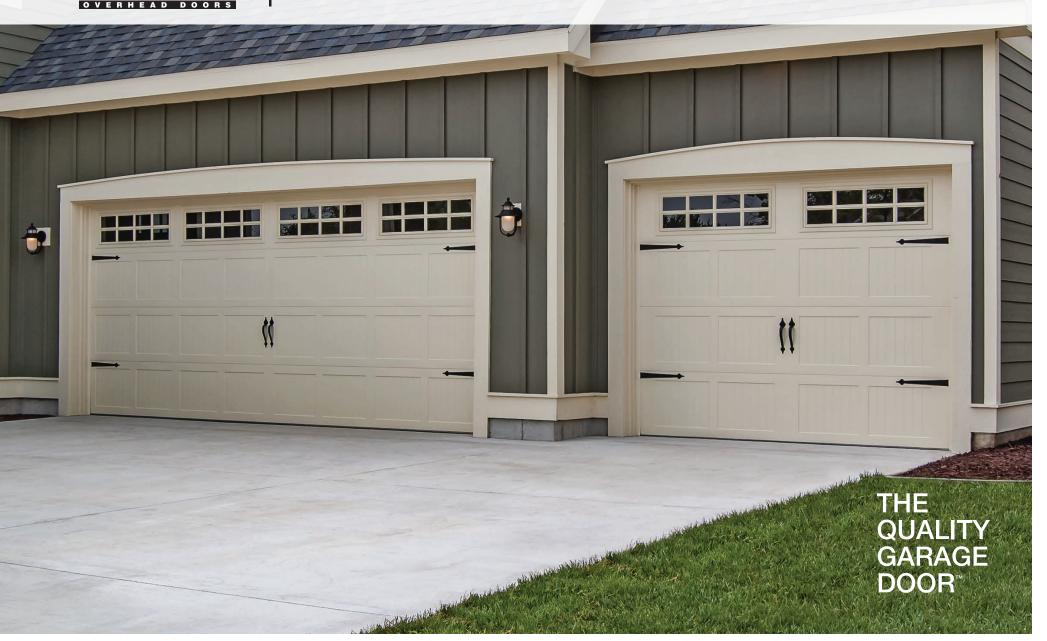

## **REKINDLE THE PAST STAMPED CARRIAGE HOUSE**

Rustic craftsmanship brings unparalleled warmth and individuality to our line of carriage house style garage doors. Built with handcrafted details and a deeply embossed wood grain finish, this series perfectly captures the appeal of traditional carriage house doors.

#### **GARAGE DOOR STYLES**

Stamped Long

sandstone with optional plain glass, stockton window inserts and wrought iron hardware.

with optional plain glass, stockton window inserts and spade hardware.