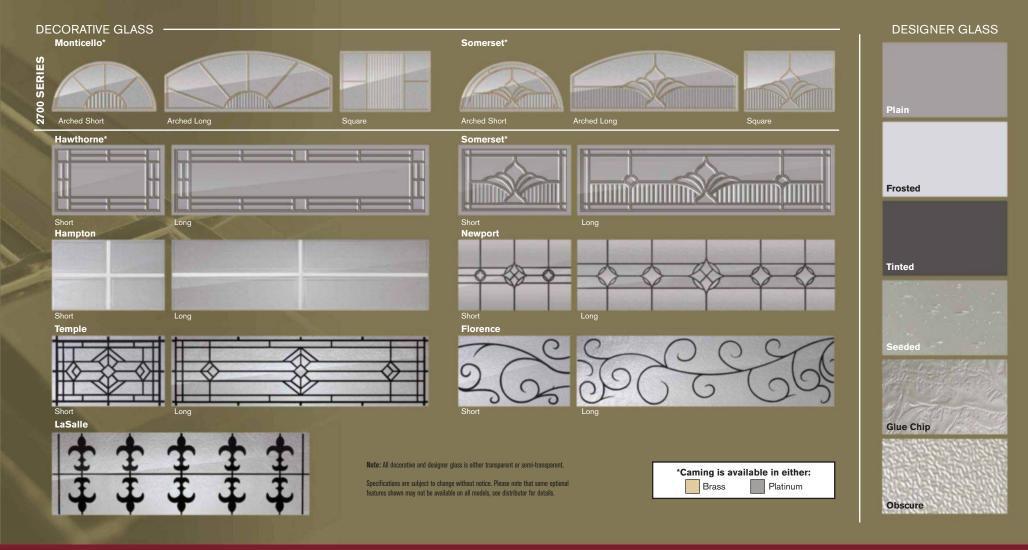

## Decorative & Designer Glass Options

GLASS

Add a touch of elegance and complement the outside of your home with the addition of decorative and designer glass options from C.H.I. These options are an investment designed to improve the natural beauty of your exterior while adding to the value of your home.

#### **GLASS DETAILS**

1. 1/8" single pane non-insulated
1/2" double pane insulated

PLEASE VISIT OUR WEBSITE AT WWW.CHIOHD.COM TO SEE OUR ENTIRE LINE OF SECTIONAL AND ROLLING STEEL DOORS.

ASK YOUR DOOR PROFESSIONAL AT: