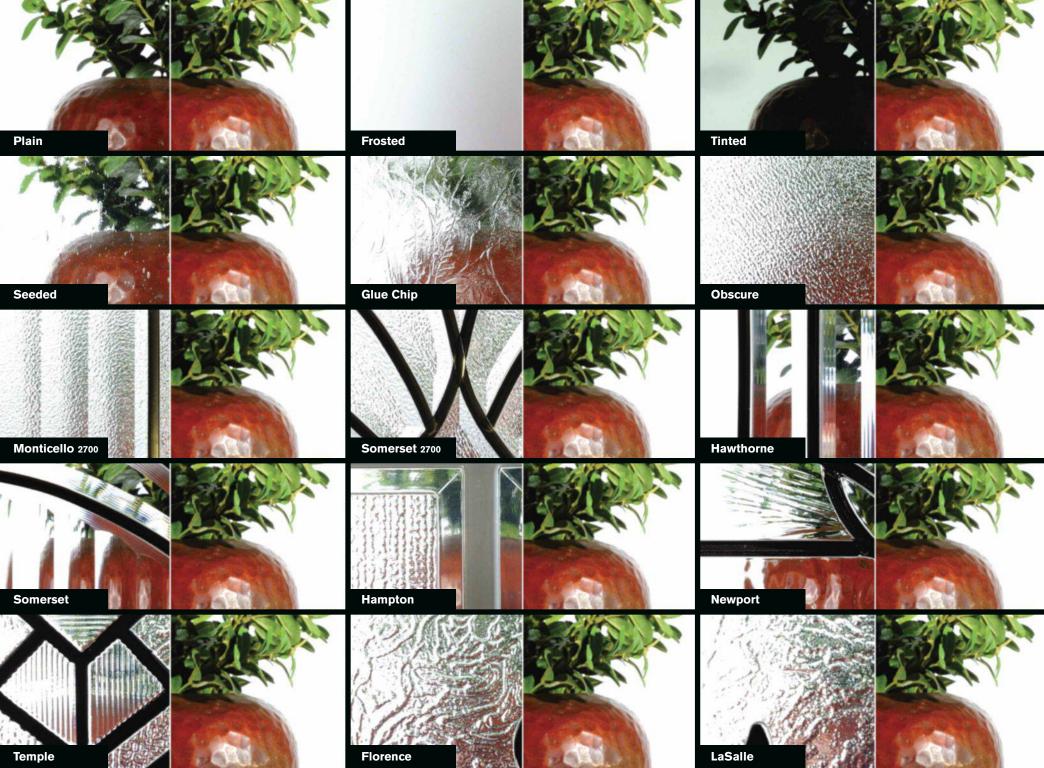

## Decorative & Designer Glass Options

GLASS

Add a touch of elegance and complement the outside of your home with the addition of decorative and designer glass options from C.H.I. These options are an investment designed to improve the natural beauty of your exterior while adding to the value of your home.