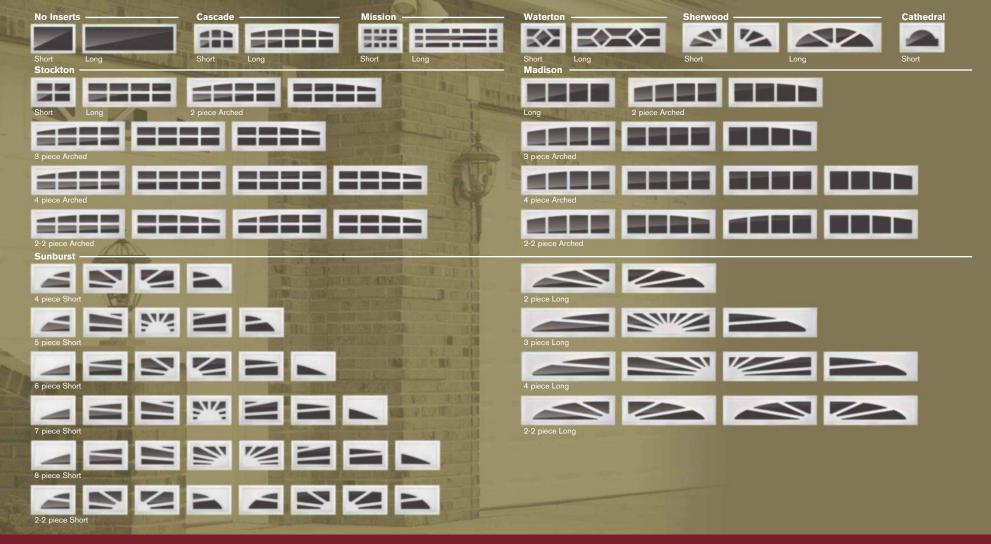

### Raised Panel Insert Options

# Inserts

C.H.I. offers numerous window insert designs that add distinction to any home. The convenient interchangeable inserts allow you to transform the look of your door instantly by simply switching insert patterns. Inserts are U.V. protected and are available in all door colors. The inserts can also be painted to match existing trim colors on your home.

Carriage House Collection Insert & Window Options