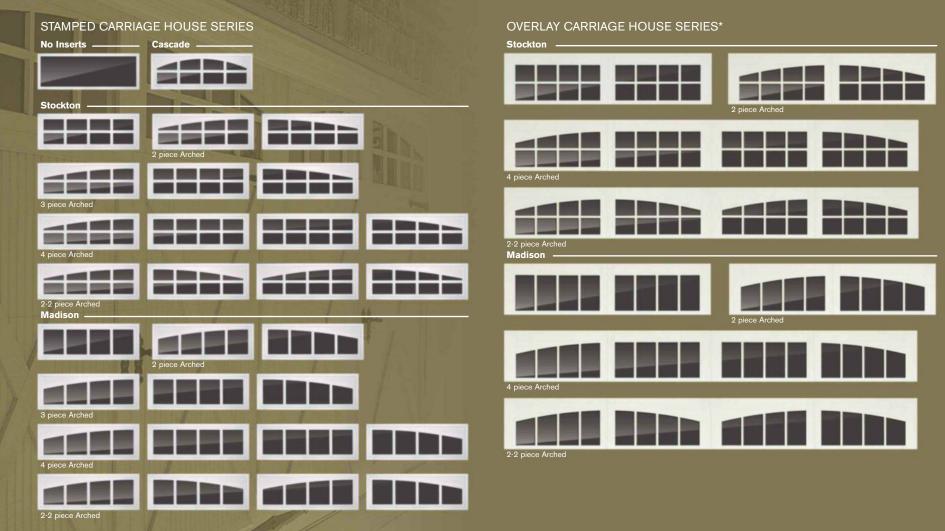

Carriage House Collection Insert & Window Options

# WINDOW FRAMES

C.H.I.'s patented screw together window frames are designed for years of worry free weather protection. The frames also allow the optional inserts to be interchanged giving a new look for your home. All frames are U.V. protected and come pre-finished to match the color of your C.H.I. door.

\*Overlay windows are not interchangeable inserts but instead are permanent overlay frames that are laminated to the steel section(s) with high-performance adhesives.