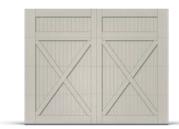

#### **GARAGE DOOR STYLES**

Steel Overlay Carriage House

Wood Overlay Carriage House

Fiberglass Overlay Carriage House

Fiberglass Overlay Carriage House, Model 5830 shown in white with optional 4 piece stockton madison window designs and tinted glass.