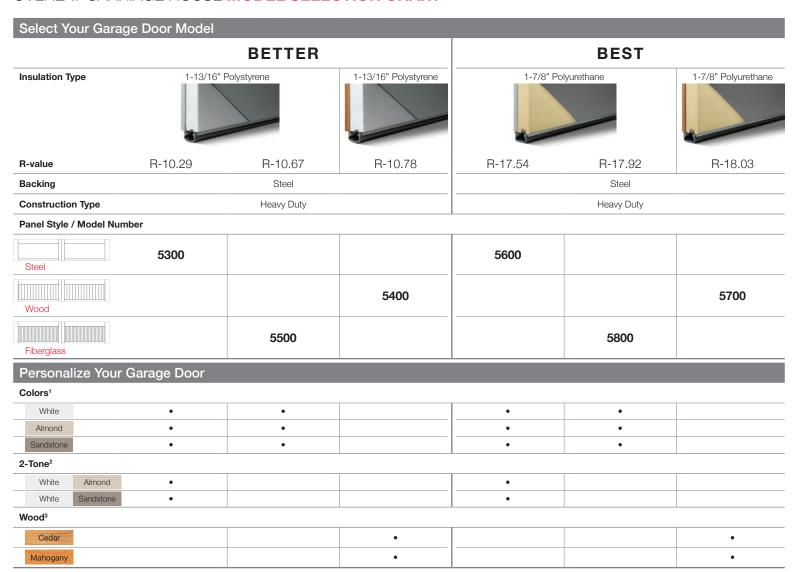

VERLAY CARRIAGE HOUSE PERSONALIZING OPTIONS\*

\*Not all options shown are available with every model.



Almond



# 2-TONE<sup>2</sup> White White Almond



### **OVERLAY CARRIAGE HOUSE DESIGNS**













Sandstone

31A





### WINDOW DESIGNS

Overlay - Single Row

30





2-2 Piece Arched Stockton



4 Piece Arched Stockton







4 Piece Arched Madison

Overlay - Double Row



33

Stockton

32



2-2 Piece Arched Stockton



4 Piece Arched Stockton



Madison



2-2 Piece Arched Madison



4 Piece Arched Madison

GLASS



Plain available as polycarbonate



Frosted



Tinted



Obscure



Glue Chip



### EXTERIOR HARDWARE

Spade standard

Permanent

32A



Wrought Iron



Barcelona 1



Barcelona 2

Magnetic



Ashford



Clavos

### OVERLAY CARRIAGE HOUSE MODEL SELECTION CHART





# Want Overlay Carriage House without the maintenance?

Check out Flush Overlay garage doors. They are completely flat, utilizing full color digital imaging to achieve the appearance of a real overlay carriage house garage door.

See Accents Woodtones brochure



<sup>1</sup> Refer to your local C.H.I. Dealer for exact color match. 2 Wood grain textured polystyrene overlay boards are always white for a 2-tone design. 3 Wood types used are Western Red Cedar and Fijian Mahogany.



#### **Limited Lifetime Warranty**

Part of owning a C.H.I. garage door is knowing that you can rely on the industry's best warranty. To maintain proper operation, an annual service inspection by a C.H.I. dealer is encouraged.











#### Visit our website

For more information, photos, or videos visit our