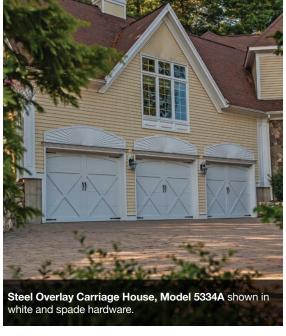

#### **GARAGE DOOR STYLES**

Steel Overlay Carriage House

Wood Overlay Carriage House

Fiberglass Overlay Carriage House

Fiberglass Overlay Carriage House, Model 5830 shown in white with optional 4 piece stockton madison window designs and tinted glass.