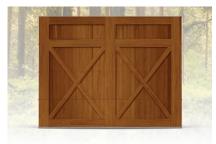

#### **GARAGE DOOR STYLES**

Steel Overlay Carriage House

Wood Overlay Carriage House

Fiberglass Overlay Carriage House

Fiberglass Overlay Carriage House, Model 5830 shown in white with optional 4 piece stockton madison window designs and tinted glass.