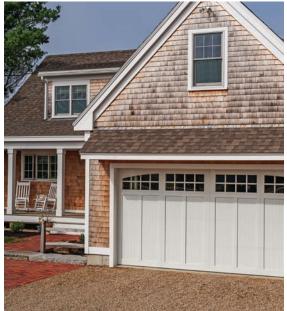

# **OVERLAY CARRIAGE HOUSE**

C.H.I.'s line of carriage style doors are carefully crafted, resulting in an exceptional collection of traditional doors. Whether you prefer the strength of steel, the durability of fiberglass or the beauty of rich, natural wood, you'll find the garage doors you want here with details you won't find anywhere else.

#### **GARAGE DOOR STYLES**

Steel Overlay Carriage House

Wood Overlay Carriage House

Fiberglass Overlay Carriage House

Fiberglass Overlay Carriage House, Model 5830 shown in white with optional 4 piece stockton madison window designs and tinted glass.