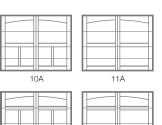

C.H.I.'s line of carriage style doors are carefully crafted, resulting in an exceptional collection of traditional doors. Whether you prefer the strength of steel, the durability of fiberglass or the beauty of rich, natural wood, you'll find the garage doors you want here with details you won't find anywhere else.

#### **GARAGE DOOR STYLES**



Steel Overlay Carriage House



Wood Overlay Carriage House



Fiberglass Overlay Carriage House





Fiberglass Overlay Carriage House, Model 5830 shown in white with optional 4 piece stockton madison window designs and tinted glass.



### OVERLAY CARRIAGE HOUSE PERSONALIZING OPTIONS\*

\*Not all options shown are available with every model.



Almond



# 2-TONE<sup>2</sup> White White Almond



### **OVERLAY CARRIAGE HOUSE DESIGNS**













Sandstone

31A





### WINDOW DESIGNS

Overlay - Single Row

30





2-2 Piece Arched Stockton



4 Piece Arched Stockton







4 Piece Arched Madison

Overlay - Double Row



33

Stockton

32



2-2 Piece Arched Stockton



4 Piece Arched Stockton



Madison



2-2 Piece Arched Madison



4 Piece Arched Madison

GLASS



Plain available as polycarbonate



Frosted



Tinted



Obscure



Glue Chip



### EXTERIOR HARDWARE

Spade standard

Permanent

32A



Wrought Iron



Barcelona 1



Barcelona 2

Magnetic



Ashford



Clavos

### OVERLAY CARRIAGE HOUSE MODEL SELECTION CHART





# Want Overlay Carriage House without the maintenance?

Check out Flush Overlay garage doors. They are completely flat, utilizing full color digital imaging to achieve the appearance of a real overlay carr