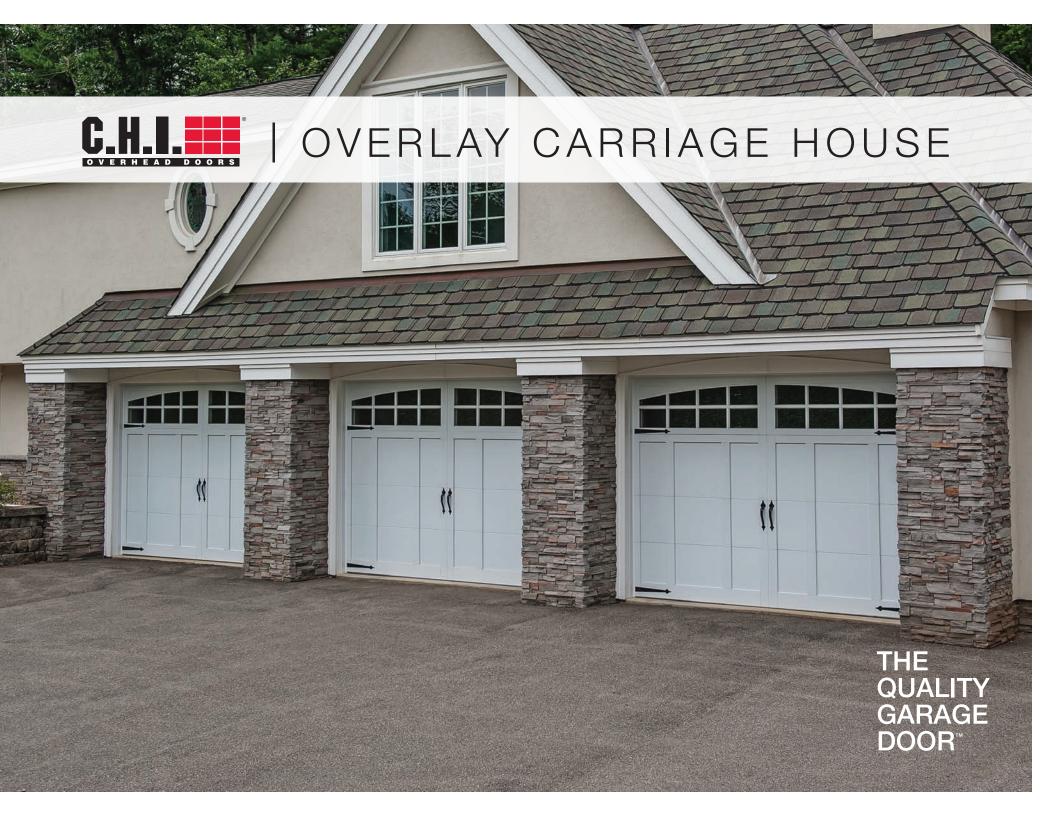

### CLASSIC STYLE IN A BOLD WAY

# **OVERLAY CARRIAGE HOUSE**

C.H.I.'s line of carriage style doors are carefully crafted, resulting in an exceptional collection of traditional doors. Whether you prefer the strength of steel, the durability of fiberglass or the beauty of rich, natural wood, you'll find the garage doors you want here with details you won't find anywhere else.