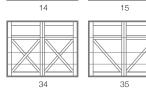

**

C.H.I.'s line of carriage style doors are carefully crafted, resulting in an exceptional collection of traditional doors. Whether you prefer the strength of steel, the durability of fiberglass or the beauty of rich, natural wood, you'll find the garage doors you want here with details you won't find anywhere else.

#### **GARAGE DOOR STYLES**



Steel Overlay Carriage House



Wood Overlay Carriage House



Fiberglass Overlay Carriage House





Fiberglass Overlay Carriage House, Model 5830 shown in white with optional 4 piece stockton madison window designs and tinted glass.



### OVERLAY CARRIAGE HOUSE PERSONALIZING OPTIONS\*

\*Not all options shown are available with every model.



Almond



# 2-TONE<sup>2</sup> White White Almond



### **OVERLAY CARRIAGE HOUSE DESIGNS**













Sandstone

31A





### WINDOW DESIGNS

Overlay - Single Row

30





2-2 Piece Arched Stockton



4 Piece Arched Stockton







4 Piece Arched Madison

Overlay - Double Row



33

Stockton

32



2-2 Piece Arched Stockton



4 Piece Arched Stockton



Madison



2-2 Piece Arched Madison



4 Piece Arched Madison

GLASS



Plain available as polycarbonate



Frosted



Tinted



Obscure



Glue Chip



### EXTERIOR HARDWARE

Spade standard

Permanent

32A



Wrought Iron



Barcelona 1



Barcelona 2

Magnetic



Ashford



Clavos

### OVERLAY CARRIAGE HOUSE MODEL SELECTION CHART





# Want Overlay Carriage House without the maintenance?

Check out Flush Overlay garage doors. They are completely flat, utilizing full color digital imaging to achieve the appearance of a real overlay