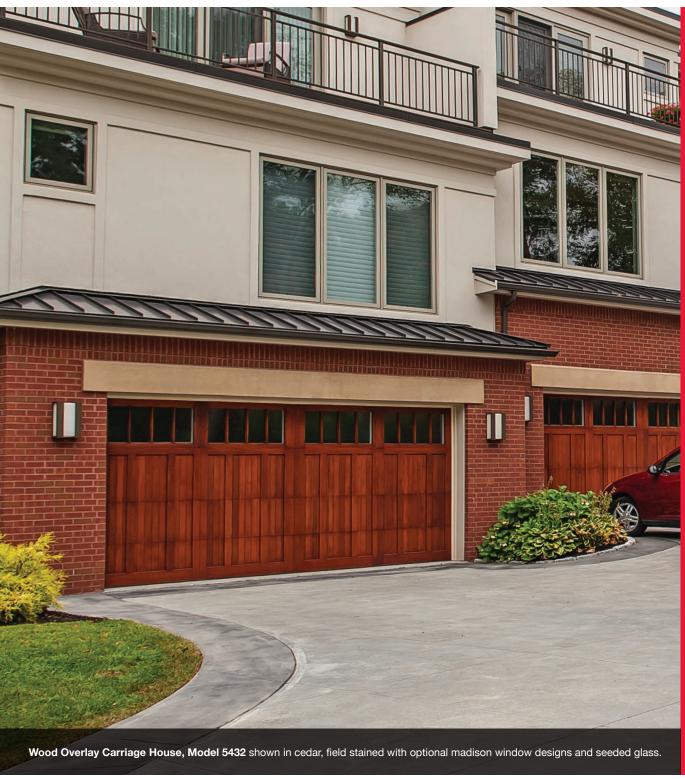

#### **GARAGE DOOR STYLES**

Steel Overlay Carriage House

Wood Overlay Carriage House

Fiberglass Overlay Carriage House

Fiberglass Overlay Carriage House, Model 5830 shown in white with optional 4 piece stockton madison window designs and tinted glass.