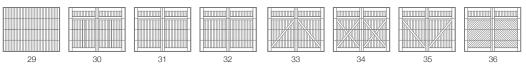

## **GARAGE DOOR STYLES** Long Raised Panel Stamped Carriage Long Stamped Carriage Short Stamped Shaker Flush Carriage House shown in design 33

Flush Carriage House, Model 5217-D33 shown in dark oak with optional plain glass and madison window inserts delivers the image of a carriage house overlay garage door on a completely flat surface. Add wrought iron hardware to complete the look.