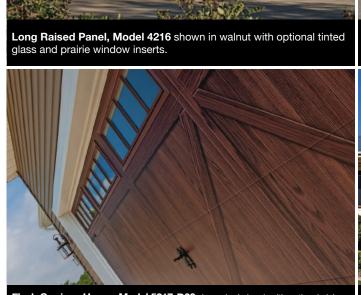

## **GARAGE DOOR STYLES** Long Raised Panel Stamped Carriage Long Stamped Carriage Short Stamped Shaker Flush Carriage House shown in design 33

Flush Carriage House, Model 5217-D33 shown in dark oak with optional plain glass and madison window inserts delivers the image of a carriage house overlay garage door on a completely flat surface. Add wrought iron hardware to complete the look.