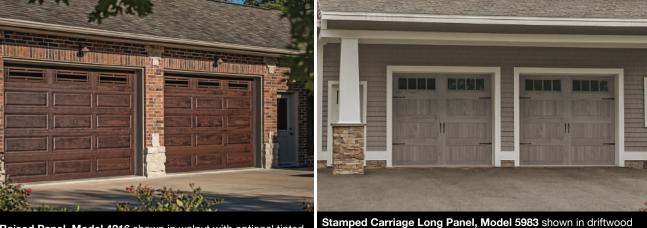

## **GARAGE DOOR STYLES** Long Raised Panel Stamped Carriage Long Stamped Carriage Short Stamped Shaker Flush Carriage House shown in design 33

Flush Carriage House, Model 5217-D33 shown in dark oak with optional plain glass and madison window inserts delivers the image of a carriage house overlay garage door on a completely flat surface. Add wrought iron hardware to complete the look.