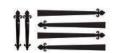

Waterton



Sherwood

#### Stamped Carriage House Short and Long, Stamped Shaker, Flush Carriage House, Planks





2-2 Piece Arched Stockton



3 Piece Arched Stockton



4 Piece Arched Stockton





2-2 Piece Arched Madison



3 Piece Arched Madison



4 Piece Arched Madison



#### **GLASS**









Glue Chip Seeded

Plain is available as polycarbonate. Seeded not available on Short/Long Raised Panel.

#### **DESIGNER GLASS**

Frosted

Short Panel

Plain



Hawthorne



Somerset



Hampton



Newport



Temple







Hawthorne shown with platinum leading



Somerset shown with platinum leading



Hampton



Newport



Temple



Hawthorne and Somerset also available with brass leading.



LaSalle not available in 18" sections

### **EXTERIOR HARDWARE** Permanent





Wrought Iron





Magnetic





Ashford



Clavos

#### ACCENTS WOODTONES MODEL SELECTION CHART

| Select Your Garage Door Model                                                |                                    |        |      |            |          |                     |         |          |      |  |
|------------------------------------------------------------------------------|------------------------------------|--------|------|------------|----------|---------------------|---------|----------|------|--|
| BETTER                                                                       |                                    |        |      |            | BEST     |                     |         |          |      |  |
| Insulation Type                                                              | sul