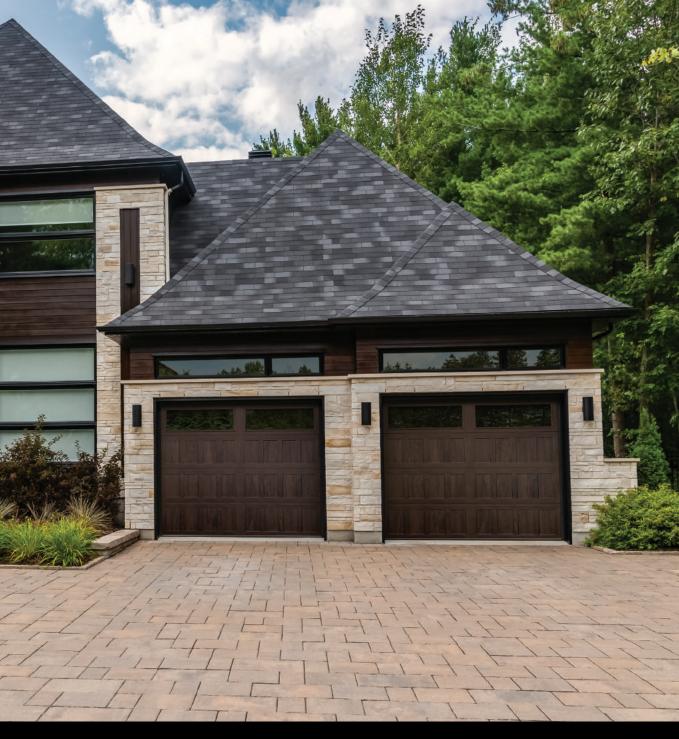

### **ACCENTS WOODTONES**

Featuring the most advanced, highest resolution finishes available, Accents Woodtones accurately portray a non-repeating wood grain to achieve the warmth, appeal, and beauty of a handcrafted wood garage door while providing the strength and durability of steel.

#### ACCENTS WOODTONES