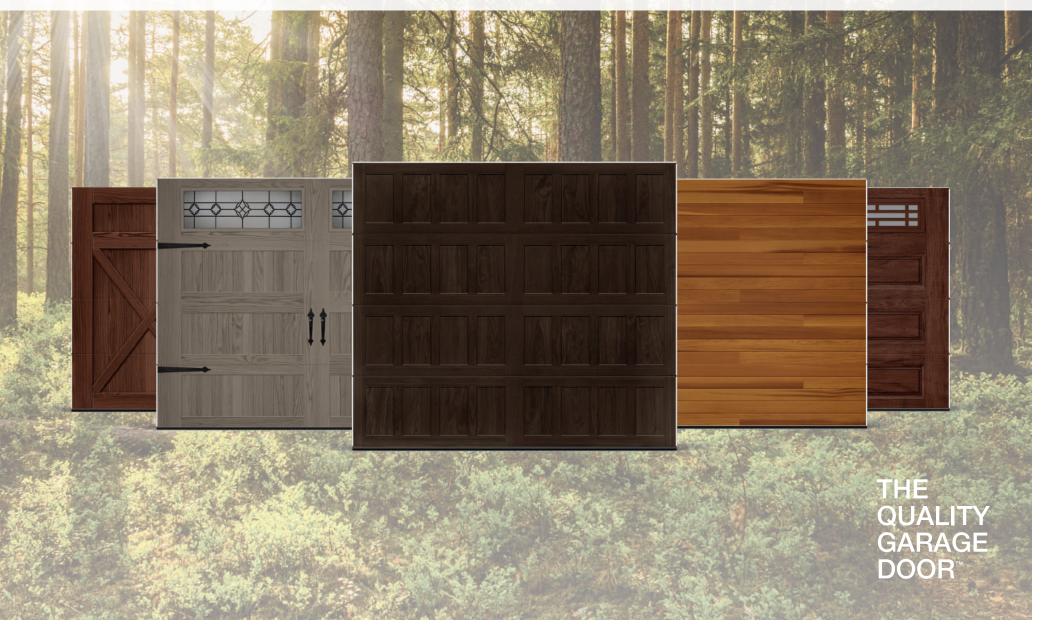

### The finest in woodtone garage doors.

EXCLUSIVELY OFFERED by C.H.I. OVERHEAD DOORS

At C.H.I. Overhead Doors, we believe garage doors should demonstrate both durability and class. Our Accents Woodtones garage doors are meticulously designed and manufactured using full color digital imaging and insulated steel to create the highest quality, most realistic woodtone doors available. Utilizing groundbreaking advances in design and technology, found only at C.H.I. Overhead Doors, each Accents Woodtones garage door is as colorful and authentic as real wood.

### **ACCENTS WOODTONES**

Featuring the most advanced, highest resolution finishes available, Accents Woodtones accurately portray a non-repeating wood grain to achieve the warmth, appeal, and beauty of a handcrafted wood garage door while providing the strength and durability of steel.