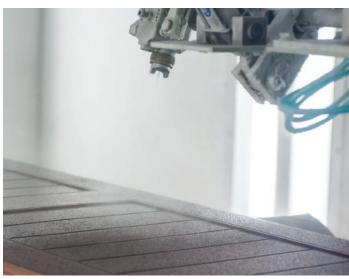

Step 3: Flawlessly Create Every Section In order to ensure the classic woodtone appearance for the life of your door, the finished product is treated with an industry leading UV topcoat, providing years of protection from the natural elements.