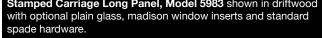

## **GARAGE DOOR STYLES** Long Raised Panel Stamped Carriage Long Stamped Carriage Short Stamped Shaker Flush Carriage House shown in design 33

Flush Carriage House, Model 5217-D33 shown in dark oak with optional plain glass and madison window inserts delivers the image of a carriage house overlay garage door on a completely flat surface. Add wrought iron hardware to complete the look.