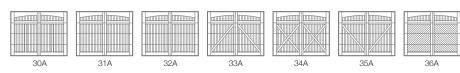

trength and durability of steel.

## **GARAGE DOOR STYLES** Long Raised Panel Stamped Carriage Long Stamped Carriage Short Stamped Shaker Flush Carriage House shown in design 33











Flush Carriage House, Model 5217-D33 shown in dark oak with optional plain glass and madison window inserts delivers the image of a carriage house overlay garage door on a completely flat surface. Add wrought iron hardware to complete the look.



Planks, Model 3285P shown in cedar.

Planks

#### ACCENTS WOODTONES















#### **Limited Lifetime Warranty**

Part of owning a C.H.I. garage door is knowing that you can rely on the industry's best warranty. To maintain proper operation, an annual service inspection by a C.H.I. dealer is encouraged.







#### **5217 FLUSH CARRIAGE HOUSE DESIGNS**





#### WINDOW INSERTS

Short Raised Panel



2-4 Piece Sunburst





7 Piece Sunburst



6 Piece Sunburst



5 Piece Sunburst



Stockton



Cascade





Waterton



Sherwood



Cathedral

#### Long Raised Panel





4 Piece Sunburst



3 Piece Sunburst



Stockton



2-2 Piece Arched Stockton



4 Piece Arched Stockton



Madison



2-2 Piece Arched Madison



4 Piece Arched Madison



Cascade





Waterton



Sherwood

#### Stamped Carriage House Short and Long, Stamped Shaker, Flush Carriage House, Planks





2-2 Piece Arched Stockton



3 Piece Arched Stockton



4 Piece Arched Stockton





2-2 Piece Arched Madison



3 Piece Arched Madison



4 Piece Arched Madison



#### **GLASS**









Glue Chip Seeded

Plain is available as polycarbonate. Seeded not available on Short/Long Ra