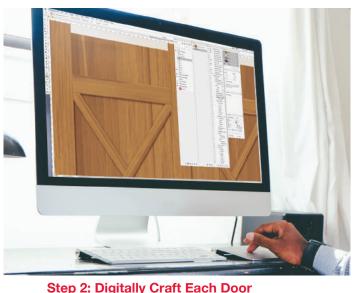

High-resolution digital scanning captures each detail of the wood and allows our design engineers to digitally construct each door board-by-board. This craftsmanship provides a non-repeating grain pattern that reflects the true color and appeal of real wood.