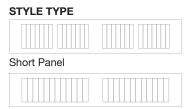

# Raise the Standard

Add depth to your garage door with C.H.I.'s raised panel design, available in both short and long panel options. The raised panels start with a recessed edge, but the interior surface of each panel is brought slightly forward, adding just a hint of definition to a classic garage door design.

# STYLE TYPE Short Panel Long Panel

| Walnut | Driftwood | Mahogany | Cedar | Dark Oak | Natural Oak | Carbon Oak |
|--------|-----------|----------|-------|----------|-------------|------------|