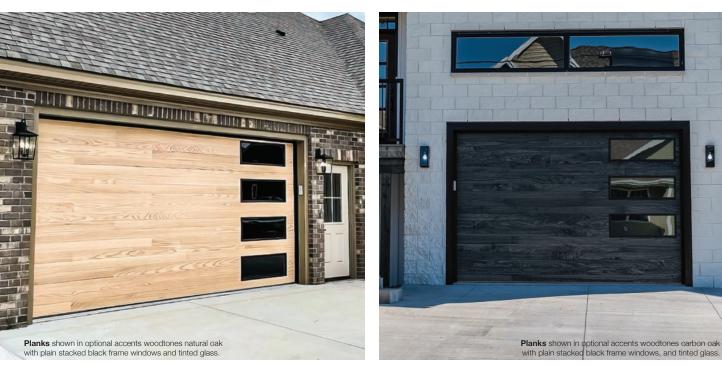

**Planks** shown in optional accents woodtones natural oak with stacked plain windows and tinted glass.

# CONTEMPORARY COLLECTION | PLANKS

Planks shown in optional accents woodtones cedar with plain stacked black frame windows and frosted glass.