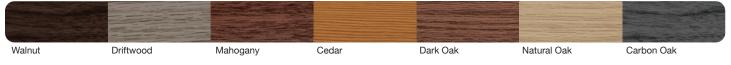

# STYLE TYPE Short Panel Long Panel

| Walnut | Driftwood | Mahogany | Cedar | Dark Oak | Natural Oak | Carbon Oak |
|--------|-----------|----------|-------|----------|-------------|------------|

# WOODTONES OPTIONS<sup>1</sup>

Driftwood

Cedar

Dark Oak