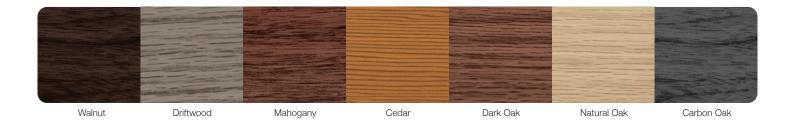

# STYLE TYPE Short Panel Long Panel

| Walnut | Driftwood | Mahogany | Cedar | Dark Oak | Natural Oak | Carbon Oak |
|--------|-----------|----------|-------|----------|-------------|------------|

# WOODTONES OPTIONS<sup>1</sup>

Driftwood

Cedar

Dark Oak