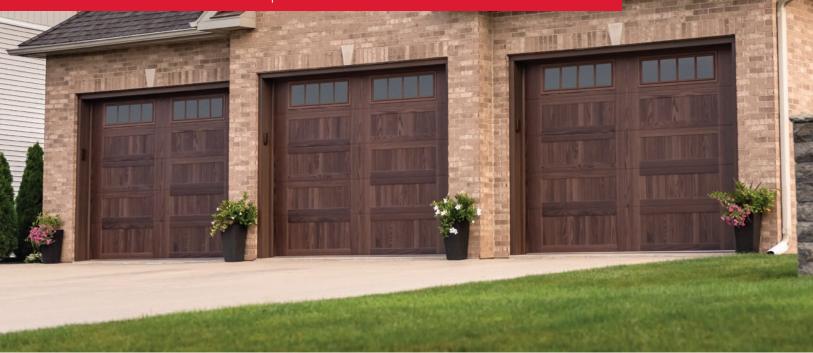

# TIMELESS COLLECTION | **STAMPED CARRIAGE HOUSE**

Stamped Carriage Long shown in optional accents woodtones dark oak with madison inserts, and plain glass.

# **Rekindle the Past**

Rustic craftsmanship brings unparalleled warmth and individuality to our line of carriage house style garage doors. Built with handcrafted details and a deeply embossed wood grain finish, this series perfectly captures the appeal of traditional carriage house doors.