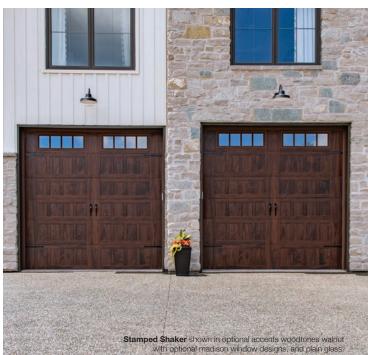

Long Panel

Stamped Shaker shown in optional accents woodtones walnut with optional windows with no inserts and plain glass