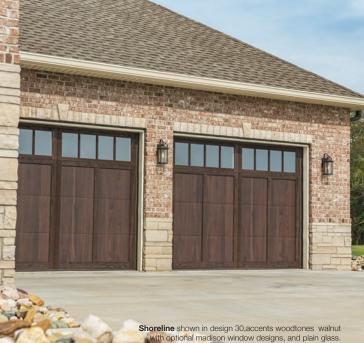

## CARRIAGE COLLECTION | **OVERLAY CARRIAGE SHORELINE**

Shoreline shown in design 31, accents woodtones driftwood with optional arched stockton windows and tinted glass.

# Classic Style. Modern Methods.

Shoreline offers the classic appearance and texture of real wood overlay doors without recurring maintenance. Add dimension to your home with 24 overlay designs, window, glass, and hardware options on an Accents Woodtones foundation.