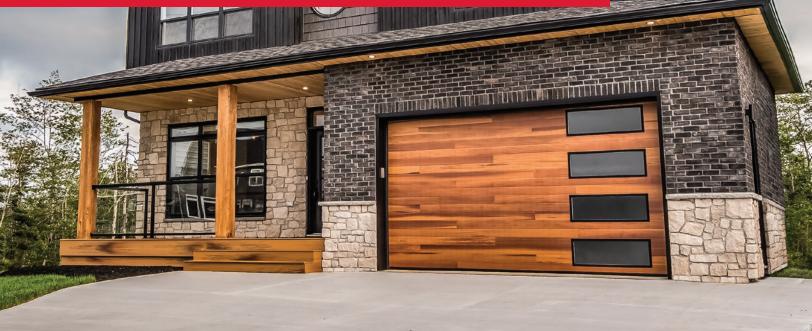

# CONTEMPORARY COLLECTION | PLANKS

Planks shown in optional accents woodtones cedar with plain stacked black frame windows and frosted glass.

# Streamlined Craftsmanship

Horizontal grooves lend texture and interest to Planks doors, creating depth and subtle dimension.

| Photo supplied by Bowers Construction |  |
|---------------------------------------|--|
|---------------------------------------|--|