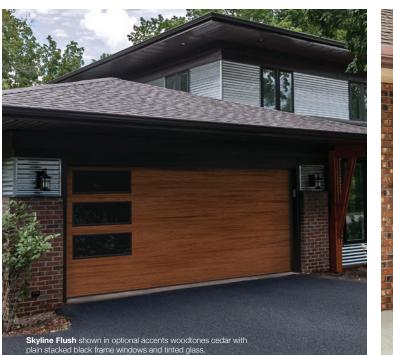

Skyline Flush shown in optional accents woodtones mahogany with stacked plain windows and frosted glass.