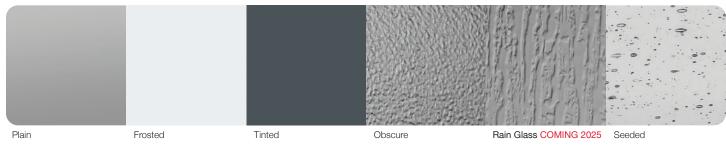

#### GLASS

Let a little light in your garage and add value to your home with a multitude of choices in both non-insulated and insulated glass.

#### DESIGNER GLASS

Bring life to your garage door with a wide selection of designer glass options. Available in short, long, and oversized windows.