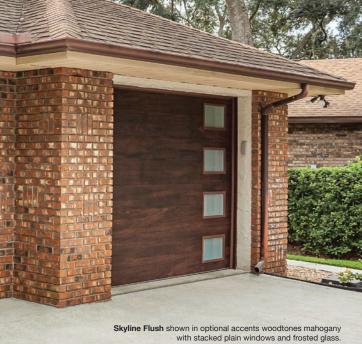

<sup>1</sup>

Driftwood



Cedar

Dark Oak





# CONTEMPORARY COLLECTION | PLANKS



Planks shown in optional accents woodtones cedar with plain stacked black frame windows and frosted glass.

# Streamlined Craftsmanship

Horizontal grooves lend texture and interest to Planks doors, creating depth and subtle dimension.

| Photo supplied by Bowers Construction |  |
|---------------------------------------|--|
|---------------------------------------|--|

#### STYLE TYPE

| Planks |  |  |
|--------|--|--|





## CONTEMPORARY COLLECTION | SKYLINE FLUSH



Skyline Flush shown in optional accents woodtones dark oak with optional stacked windows and frosted glass.

# The Definition of Choice

Elevate your home's style with crisp, clean lines and a geometric silhouette.

STYLE TYPE

Flush







## **Model Comparison Chart**

| BETTER                                  |                           |      |         |                           |                                                          | BEST         |      |          |             |          |      |       |
|-----------------------------------------|---------------------------|------|---------|---------------------------|----------------------------------------------------------|--------------|------|----------|-------------|----------|------|-------|
| Section Construction                    | 2" Thick - 2-Sided Steel  |      |         |                           | 2" Thick - 2-Sided Steel / *2.5in. Thick - 2-Sided Steel |              |      |          |             |          |      |       |
| Section Material