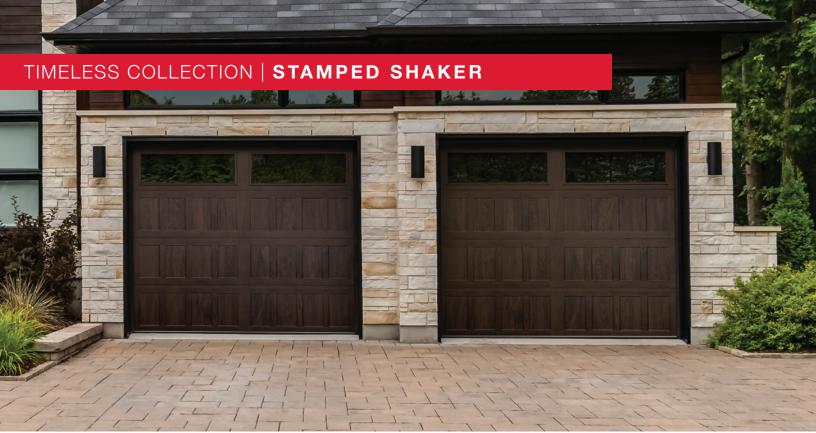

Long Panel

Stamped Shaker shown in optional accents woodtones walnut with optional windows with no inserts and plain glass

# A History of Style

Clean, simple lines and a minimalist design characterize our line of stamped shaker garage doors. The timeless style, expert craftsmanship, and attention to detail will create a lasting impression.