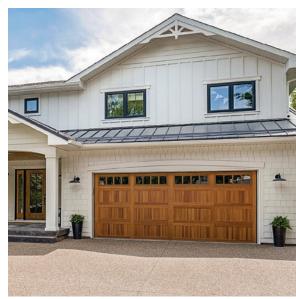

# TIMELESS COLLECTION | **STAMPED CARRIAGE HOUSE**

Stamped Carriage Long shown in optional accents woodtones dark oak with madison inserts, and plain glass.

# **Rekindle the Past**

Rustic craftsmanship brings unparalleled warmth and individuality to our line of carriage house style garage doors. Built with handcrafted details and a deeply embossed wood grain finish, this series perfectly captures the appeal of traditional carriage house doors.