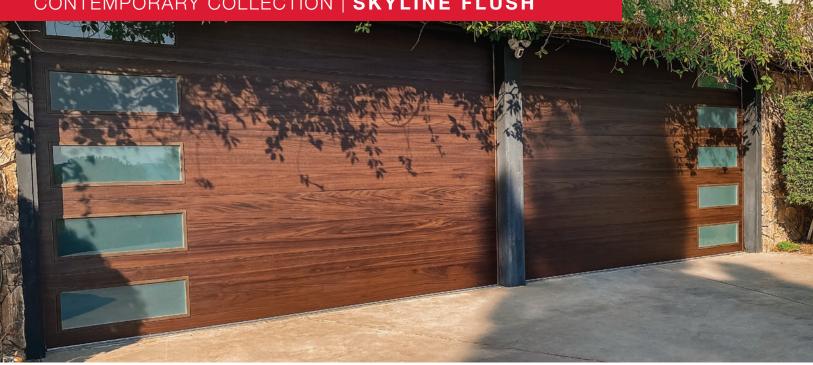

## CONTEMPORARY COLLECTION | SKYLINE FLUSH

Skyline Flush shown in optional accents woodtones dark oak with optional stacked windows and frosted glass.

# The Definition of Choice

Elevate your home's style with crisp, clean lines and a geometric silhouette.

STYLE TYPE

Flush