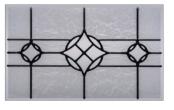

#### WINDOW INSERTS

A variety of inserts are available for short, long, and oversized windows and can be added to any of the glass options to add style to your garage door facade.

#### **OVERLAY WINDOW DESIGNS**

A variety of overlay window designs are available and can be added to any of the glass options to add style to your overlay garage door facade.

DOORVISIONS Bring your vision to life.