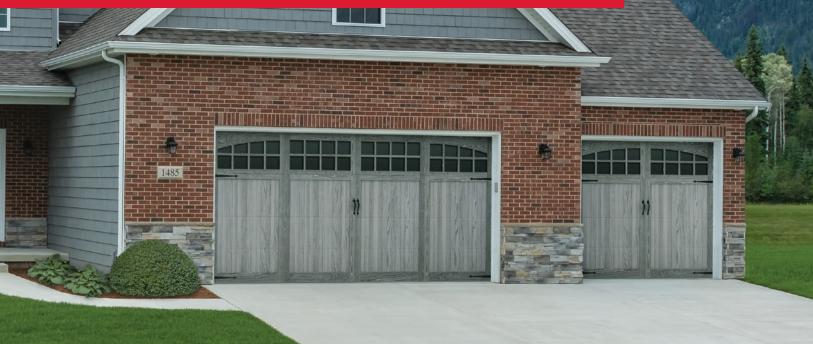

with madison inserts, and plain glass.

# **Rekindle the Past**

Rustic craftsmanship brings unparalleled warmth and individuality to our line of carriage house style garage doors. Built with handcrafted details and a deeply embossed wood grain finish, this series perfectly captures the appeal of traditional carriage house doors.



Long Panel









Stamped Shaker shown in optional accents woodtones walnut with optional windows with no inserts and plain glass

# A History of Style

Clean, simple lines and a minimalist design characterize our line of stamped shaker garage doors. The timeless style, expert craftsmanship, and attention to detail will create a lasting impression.



Photo above courtesy of Bowers Construction







## CARRIAGE COLLECTION | **OVERLAY CARRIAGE SHORELINE**



Shoreline shown in design 31, accents woodtones driftwood with optional arched stockton windows and tinted glass.

# Classic Style. Modern Methods.

Shoreline offers the classic appearance and texture of real wood overlay doors without recurring maintenance. Add dimension to your home with 24 overlay designs, window, glass, and hardware options on an Accents Woodtones foundation.

#### STYLE TYPE

2-TONE<sup>3</sup> OVERLAY COLOR

Black Overlays



Overlay Carriage House

# WOODTONES OPTIONS<sup>1</sup>

Driftwood



Cedar

Dark Oak





# CONTEMPORARY COLLECTION | PLANKS



Planks shown in optional accents woodtones cedar with plain stacked black frame windows and frosted glass.

# Streamlined Craftsmanship

Horizontal grooves lend texture and interest to Planks doors, creating depth an