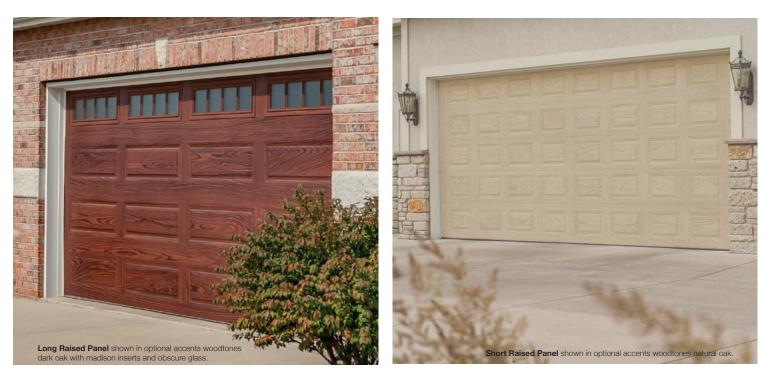

## TIMELESS COLLECTION | RAISED PANEL

Long Raised Panel shown in optional accents woodtones walnut with optional prairie window inserts and plain glass.

# Raise the Standard

Add depth to your garage door with C.H.I.'s raised panel design, available in both short and long panel options. The raised panels start with a recessed edge, but the interior surface of each panel is brought slightly forward, adding just a hint of definition to a classic garage door design.