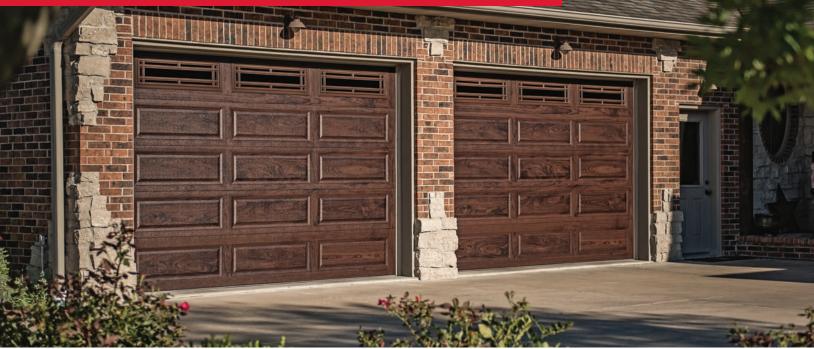

# ACCENTS WOODTONES EXCLUSIVELY WITH C.H.I. OVERHEAD DOORS

Stamped Carriage Long shown in optional accents woodtones dark oak with madison windows and tinted glass.

Photo above courtesy of Bowers Construction.