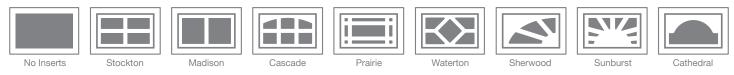

#### WINDOW INSERTS

A variety of inserts are available for short, long, and oversized windows and can be added to any of the glass options to add style to your garage door facade.