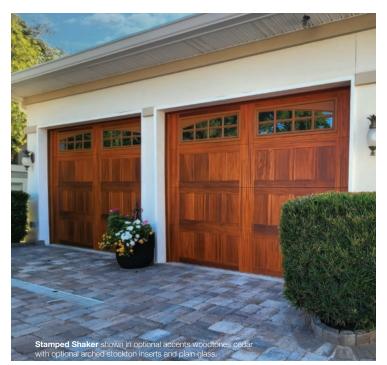

Stamped Carriage Long shown in optional accents woodtones cedar with madison windows and plain glass.