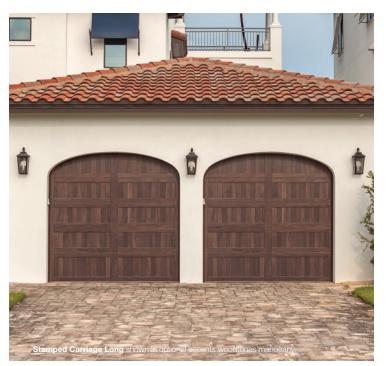

# ACCENTS WOODTONES EXCLUSIVELY WITH C.H.I. OVERHEAD DOORS

Stamped Carriage Long shown in optional accents woodtones dark oak with madison windows and tinted glass.

Photo above courtesy of Bowers Construction.