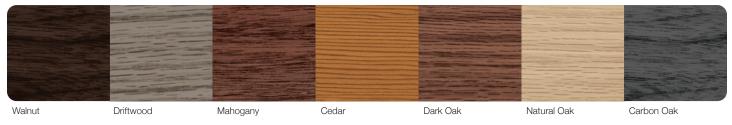

# STYLE TYPE Short Panel Long Panel

| Walnut | Driftwood | Mahogany | Cedar | Dark Oak | Natural Oak | Carbon Oak |
|--------|-----------|----------|-------|----------|-------------|------------|