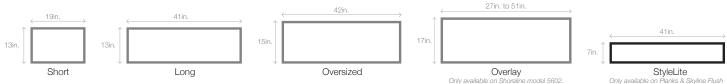

#### DESIGNER GLASS

Bring life to your garage door with a wide selection of designer glass options. Available in short, long, and oversized windows.

#### WINDOW INSERTS

A variety of inserts are available for short, long, and oversized windows and can be added to any of the glass options to add style to your garage door facade.