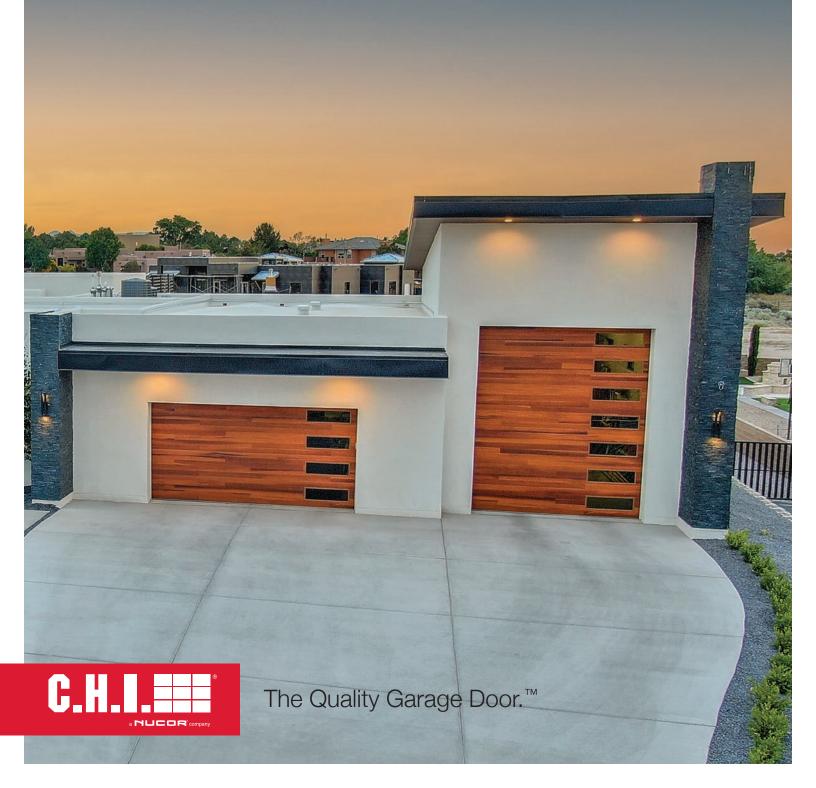

Skyline Flush shown in optional accents woodtones mahogany with stacked plain windows and frosted glass.

## CONTEMPORARY COLLECTION | SKYLINE FLUSH

Skyline Flush shown in optional accents woodtones dark oak with optional stacked windows and frosted glass.

# The Definition of Choice

Elevate your home's style with crisp, clean lines and a geometric silhouette.

STYLE TYPE

Flush