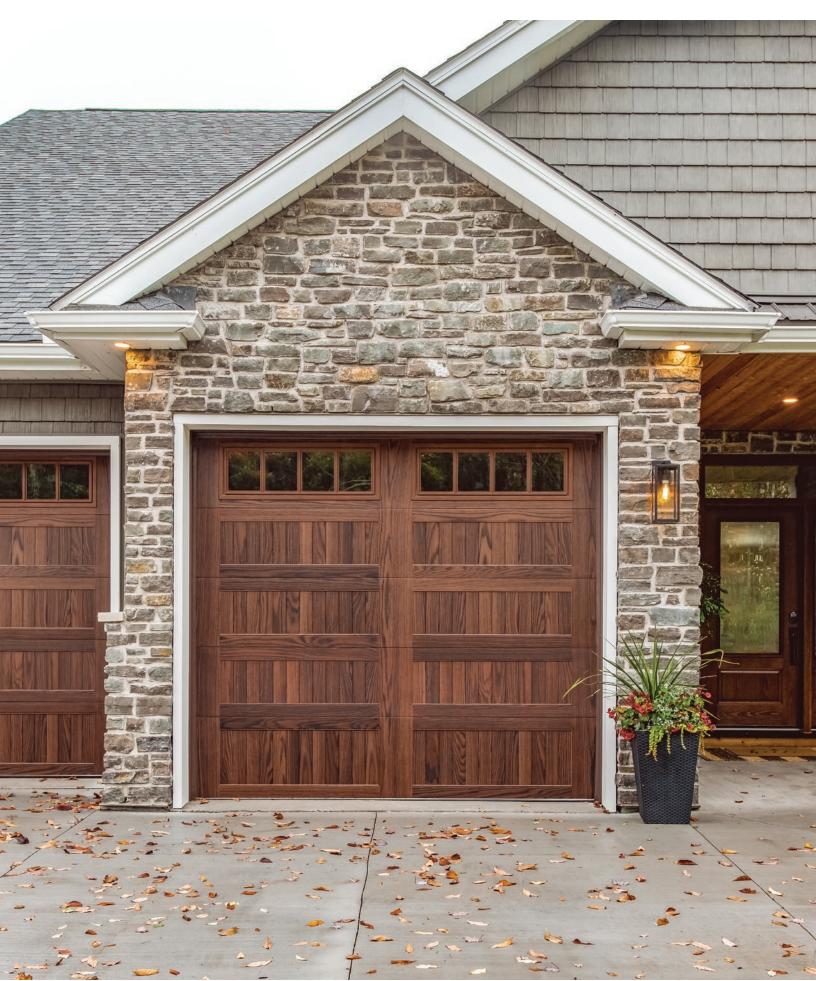

# TIMELESS COLLECTION | **STAMPED CARRIAGE HOUSE**

Stamped Carriage Long shown in optional accents woodtones dark oak with madison inserts, and plain glass.

# **Rekindle the Past**

Rustic craftsmanship brings unparalleled warmth and individuality to our line of carriage house style garage doors. Built with handcrafted details and a deeply embossed wood grain finish, this series perfectly captures the appeal of traditional carriage house doors.