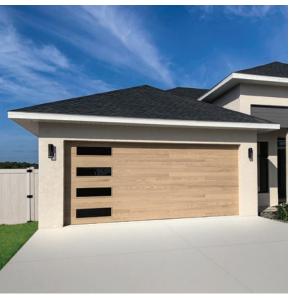

## CONTEMPORARY COLLECTION | SKYLINE FLUSH

Skyline Flush shown in optional accents woodtones dark oak with optional stacked windows and frosted glass.

# The Definition of Choice

Elevate your home's style with crisp, clean lines and a geometric silhouette.

STYLE TYPE

Flush