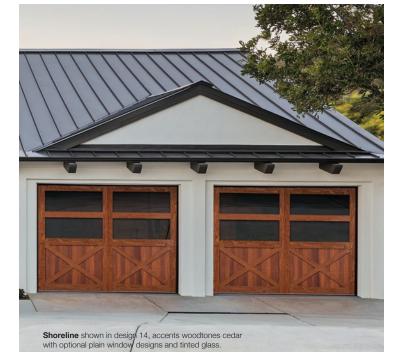

## CARRIAGE COLLECTION | **OVERLAY CARRIAGE SHORELINE**

Shoreline shown in design 31, accents woodtones driftwood with optional arched stockton windows and tinted glass.