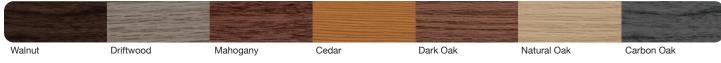

# STYLE TYPE Short Panel Long Panel

| Walnut | Driftwood | Mahogany | Cedar | Dark Oak | Natural Oak | Carbon Oak |
|--------|-----------|----------|-------|----------|-------------|------------|

# WOODTONES OPTIONS<sup>1</sup>

Driftwood

Cedar

Dark Oak