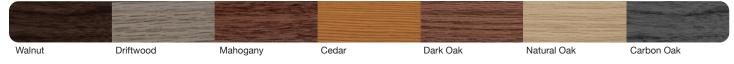

# STYLE TYPE Short Panel Long Panel

| Walnut | Driftwood | Mahogany | Cedar | Dark Oak | Natural Oak | Carbon Oak |
|--------|-----------|----------|-------|----------|-------------|------------|