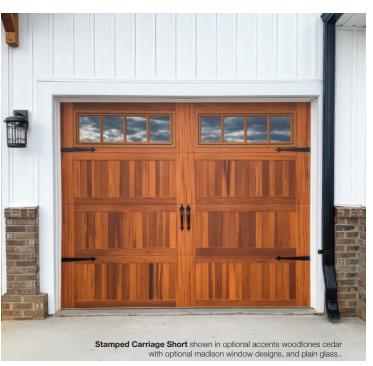

Stamped Carriage Long shown in optional accents woodtones cedar with madison windows and plain glass.